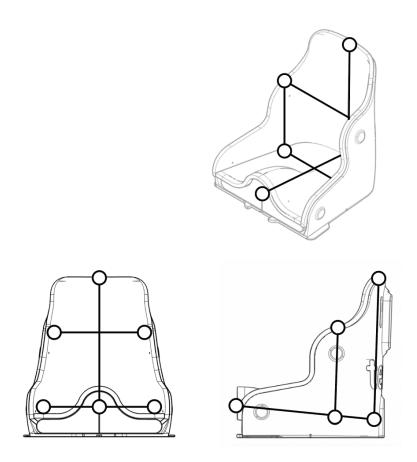

## 3. Full customization based on body measuring

If no seat size fits your child, you can take precise measurements using a caliper. Be sure to measure your child while they are seated, and record the exact body measurements (Actual).

If any adjustments are needed, please specify the measurement along with how much you'd like to add (+) or reduce (-) from the actual size.

| Desc | cription                   | Measurements | USD Price |            |
|------|----------------------------|--------------|-----------|------------|
| Pom  | mel - Medial Thigh Support |              |           | Integrated |
| Hip  | Support                    |              |           | Integrated |
| Side | Support                    |              |           | Integrated |
|      |                            |              |           |            |
| Seat | t Cushion                  |              |           | Included   |
| Back | c Cushion                  |              |           | Included   |
|      |                            |              |           |            |
| 2 Pc | int Pelvic Belt            |              |           | Included   |
| Che  | st Strups                  |              |           |            |
|      |                            |              |           |            |
| Atta | chment Straps              |              |           |            |
|      |                            |              |           |            |
| Hea  | drest                      |              |           |            |
| Cust | tom Headrest               |              |           |            |
| Hea  | drest Slot                 |              |           |            |
|      |                            |              |           |            |
| Foot | rest/Flip prevent          |              |           |            |
| Foot | trest Slot                 |              |           |            |
| Foot | rest Straps                |              |           |            |
|      |                            |              |           |            |
|      |                            |              |           |            |
|      |                            |              |           |            |