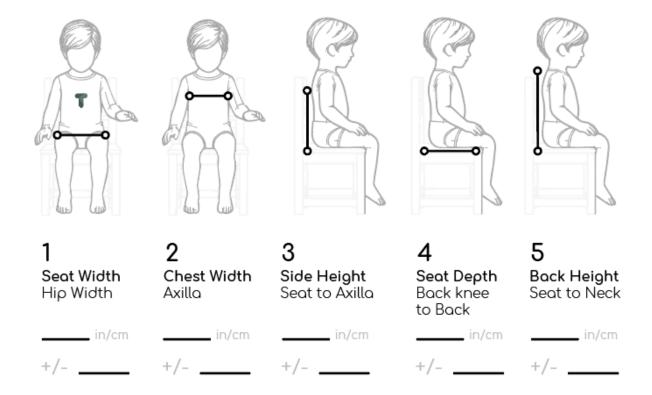

|   |   |                                      | Petit                  | Small                   | Medium                  | +/-   |
|---|---|--------------------------------------|------------------------|-------------------------|-------------------------|-------|
| 0 | 1 | Seat Width<br>Hip Width              | <b>7.5in</b><br>19.0cm | <b>9.05in</b><br>23.0cm | <b>9.90in</b><br>25.0cm | in/cm |
|   | 2 | <b>Chest Width</b><br>Axilla         | <b>6.9in</b><br>17.5cm | <b>8.1in</b> 20.5cm     | <b>9.05in</b><br>23.0cm | in/cm |
|   | 3 | <b>Side Height</b><br>Seat to Axilla | <b>7.1in</b><br>10.0cm | <b>8.2in</b><br>21.0cm  | <b>9.45in</b><br>25.5cm | in/cm |
|   | 4 | Seat Depth<br>Back knee to Back      | <b>9.8in</b><br>25.0cm | <b>10.9in</b><br>27.7cm | <b>11.8in</b><br>31.0cm | in/cm |
|   | 5 | Back Height<br>Seat to Neck          | <b>10.5in</b> 27.0cm   | <b>11.8in</b><br>30.0cm | <b>13.8in</b><br>35.0cm | in/cm |